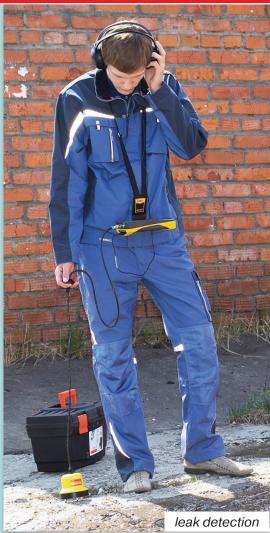

# Water leak detector SUCCESS ATP-434N

## Water leak detector is designed for:

- ➤ Water leak detection from *plastic and metal pipelines* underground *up to 6 m depth*
- > Water leak detection inside the house

#### Sensitive acoustic sensor AD allows to find the leak:

Under asphalt and concrete

By direct contact to the tube

By placing the sensor against the wall

#### The standard set consists of:

- Receiver AP-027
- Acoustic sensor AD-227
- Carrying rod for AD-227
- Extension carrying rod for AD-227
- Contact rods for AD-227
- Magnet for AD-227
- Holder for AP-027
- Headphones
- Screwdriver
- Manual and passport
- Carrying case
- -Electromagnetic sensor EMD-247