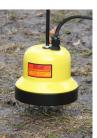

## Water leak detector is designed for:

- ➤ Water leak detection from *plastic and metal pipelines* underground *up to 6 m depth*
- > Water leak detection inside the house

#### Sensitive acoustic sensor AD allows to find the leak:

Under asphalt and concrete

By direct contact to the tube

By placing the sensor against the wall