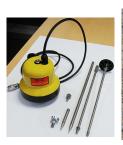

#### The standard set consists of:

- Receiver AP-027
- Acoustic sensor AD-227
- Carrying rod for AD-227
- Extension carrying rod for AD-227
- Contact rods for AD-227
- Magnet for AD-227
- Holder for AP-027
- Headphones
- Screwdriver
- Manual and passport
- Carrying case
- -Electromagnetic sensor EMD-247