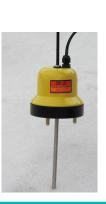

#### Sensitive acoustic sensor AD allows to find the leak:

Under asphalt and concrete

By direct contact to the tube

By placing the sensor against the wall

#### The standard set consists of:

- Receiver AP-027
- Acoustic sensor AD-227
- Carrying rod for AD-227
- Extension carrying rod for AD-227
- Contact rods for AD-227
- Magnet for AD-227
- Holder for AP-027
- Headphones
- Screwdriver
- Manual and passport
- Carrying case
- -Electromagnetic sensor EMD-247