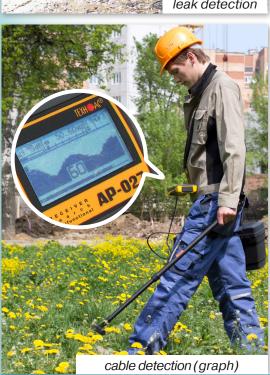

### Cable detection mode:

Detection of energized cables **up to 6 m depth** Indirect measurement of the **depth** 

#### Features:

===

LCD display

Memory of 31 signal level

Graphic visualization of the signal

Protection from random acoustic noise

Light weight

Comfortable to wear for long terms